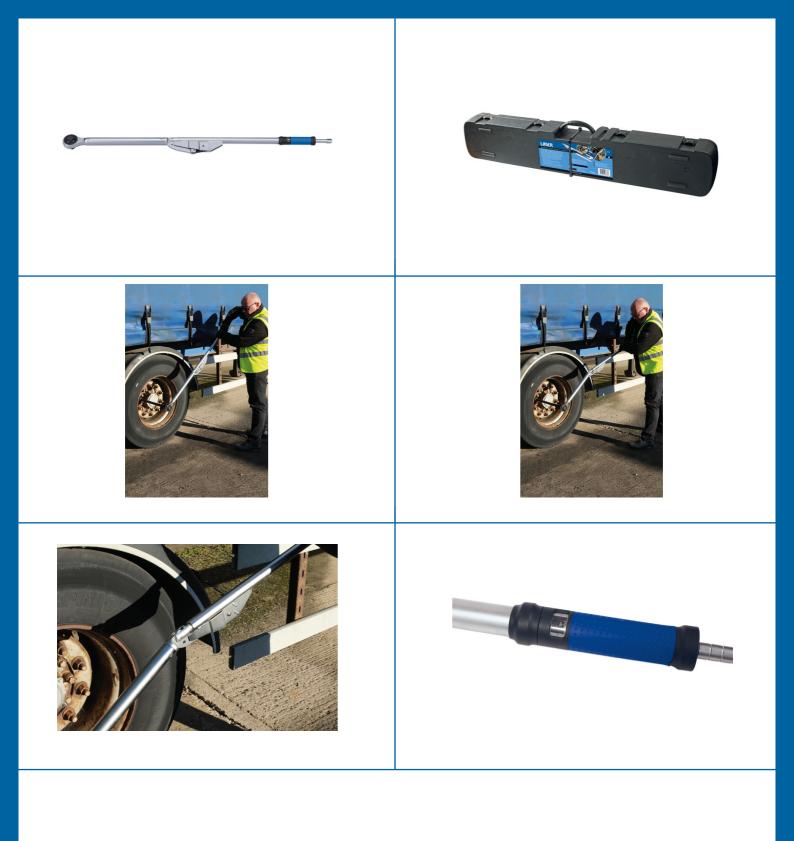

## Breakback Torque Wrench 3/4"D 200-800Nm

An industrial 3/4"D breakback torque wrench, with a range of 200 to 800Nm (150 to 600lb-ft) and a push-thru drive allowing it to torque in both clockwise and anti-clockwise directions. The breakback mechanism gives the user a clear indication that the required torque has been reached, by pivoting back at the joint, helping to prevent over-torquing. It also features a two-piece design for ease of storage, easy to read scale, and a soft grip handle.

## **Additional Information**

- Range: 200 800Nm (150 600lb-ft); tolerance ±4%.
- 36 teeth ratchet mechanism; 3/4"D x 1330mm long.
- Features a 2pc design for ease of storage, together with a push-thru drive which allows both clockwise & anti-clockwise operation.
  Supplied in a blow mould case for storage. All Laser torque wrenches (mechanical & digital) are supplied with a certificate of
- conformance & calibration produced at point of manufacture, as per ISO6789-1:2017.
- 1"D breakback torque wrench also available, please see Part No. 8877.