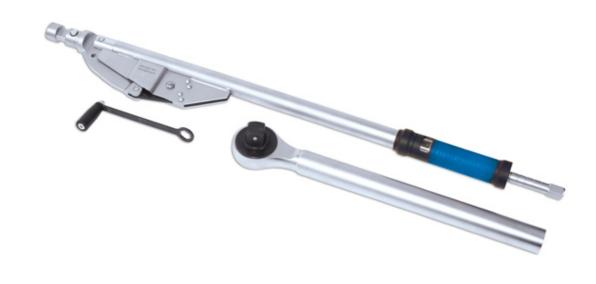

## Breakback Torque Wrench 3/4"D 200-800Nm

An industrial 3/4"D breakback torque wrench, with a range of 200 to 800Nm (150 to 600lb-ft) and a push-thru drive allowing it to torque in both clockwise and anti-clockwise directions. The breakback mechanism gives the user a clear indication that the required torque has been reached, by pivoting back at the joint, helping to prevent over-torquing. It also features a two-piece design for ease of storage, easy to read scale, and a soft grip handle.

## **Additional Information**

- Range: 200 800Nm (150 600lb-ft); tolerance ±4%.
- 36 teeth ratchet mechanism; 3/4"D x 1330mm long.
- Features a 2pc design for ease of storage, together with a push-thru drive which allows both clockwise & anti-clockwise operation.
  Supplied in a blow mould case for storage. All Laser torque wrenches (mechanical & digital) are supplied with a certificate of
- conformance & calibration produced at point of manufacture, as per ISO6789-1:2017.
- 1"D breakback torque wrench also available, please see Part No. 8877.